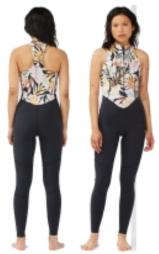

## BILLABONG 1/1 SALTY JANE LONG JANE SPRINGSUIT

Code: C42G50BIP2

**€ 139,95** € 159,95 - 13%

**ZZBILLABONG** 

## BILLABONG 1/1 SALTY JANE LONG JANE SPRINGSUIT

It's wetsuit tan line season and the Salty Jane Long John Wetsuit has arrived to bring a fresh new look to the line-up. A full-length, sleeveless suit with a printed chest and solid leg, this mid-weight women's wetsuit is made from stretchy and eco-conscious Superflex Recycler, built with strategically placed seams, high-end materials, and advanced construction techniques. Silicon Stretch interior lining adds incredible strength and flexibility without adding bulk. Details include reinforced flatlock seams and a front zip entry for easy on and off.

## Features:

Women's Surf Capsule Wetsuit

External Fabric Type: Superflex Recycler Plus 20% increased stretch

Neoprene Foam Type: Superlight Foam, Partially recycled

Interior Fabric Type: Silicon Stretch

Shape: Long Jane Thickness: 2mm

Entry System: Front Zip

External Seam Detail: Flatlock stitch

The image has the sole purpose of presenting the product. Actual item may have variations in graphics, colors, or logo placement/color.