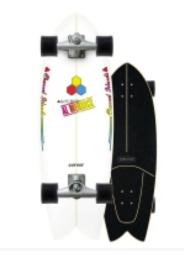

## CARVER 29.25" CI FISHBEARD SURFSKATE COMPLETE CX

The Fishbeard is pure business in the front and all party in the back, with its performance nose and classic fish tail. To keep the party going we recreated Cl's iconic 80's era logo layup.

Length: 29 1/4" Width: 9 3/4"

Wheelbase: 15 1/2"

Nose: 3 1/2" Tail: 6 1/8"

Truck Option: CX
Truck Color Option: Raw

Wheels: 69MM Concave Smoke 78A

Bearings: Built-In

Grip Tape: Deck Pad Print Grip Hardware: Stainless Steel

Length: 29 1/4" Width: 9 3/4" Wheelbase: 15 1/2"

Nose: 3 1/2" Tail: 6 1/8"