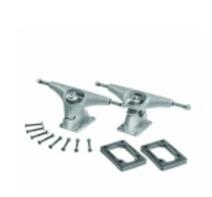

## CARVER CX.4 SURFSKATE TRUCK SET

Code: TR4CXSET65RW

**€ 149,00** € 168,00 - 11%

4carver

## Carver CX.4 Surfskate Truck

This is Carver's hybrid surf and skate truck. On the one hand it's a lightweight standard Reverse King Pin hanger and base, on the other it has a patented geometry that squeezes every bit of turn and pump from its simple design. That means that you can pump this truck like a C7, but it lands airs and rides fakie with more stability as well. This opens up aerial maneuvers, and keys in with the latest progression of airs in surfing. This original Carver design is quickly becoming the most popular surfskate truck in the world.

Trucks: CX.4 Front Truck, C2.4 Rear Truck

CX.4 Bushings: Top - 0.58" 89A Conical= Bottom - 0.65" 89A Conical C2.4 Bushings: Top - 0.58" 89A Conical= Bottom - 0.65" 89A Barrel

Risers: 2 Risers

Hardware: 1 1/4" Stainless Steel

Lifetime Guaranteed Components: Hanger, Base

Axle Width: 9"
Truck Height: 2 7/8"

Material: Aircraft Grade, Industrial Recycled A356 Aluminum, heat treated to Rockwell T6

Made in USA