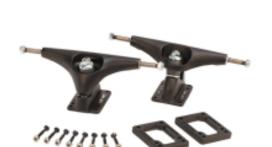

#### The CX Truck Set includes:

- CX Truck System (CX front, C2 rear) Coal Satin
- (2) 3/16" Gasket Riser Pads
- 1 set of 1 1/2" Black Hardware

### **COMPONENTS**

Trucks: CX.4 Front Truck, C2.4 Rear Truck

CX.4 Bushings: Top - 0.58" 89A Conical= Bottom - 0.65" 89A Conical C2.4 Bushings: Top - 0.58" 89A Conical= Bottom - 0.65" 89A Barrel

Risers: 2 Risers Hardware: 1 1/2" Black