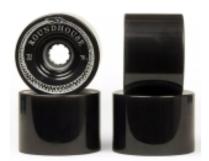

## CARVER ROUNDHOUSE MAG WHEELS 70MM 78A

Code: 30CARVER00 MAG

€ 79,90

**4carver** 

## CARVER ROUNDHOUSE MAG WHEELS 70MM 78A

Our trucks are all about carving, and wheel traction is key, so we've designed a wheel that is all about grip and speed. The Mag is a delicate balance of a square-edged lip to maximize grip and a harder center profile for speed. The key is in the shape of the lip; thin at the edge but quickly getting thicker, with a hollow relief near the core. What this does is create a spring-loaded, rebounding lip, so each time you pump for speed the wheel pumps back. And because the contact patch is nice and wide you can really dig into your rail and these wheels stick. Made in the USA from custom mixed urethane specifically formulated for Carver's new Roundhouse brand.