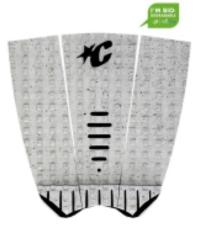

## CREATURES GRIP MICK FANNING LITE ECOPURE CEMENT BIO

The Mick Fanning EcoPure® Lite Signature traction pad is the 3x World Champs go-to pad when weight matters. Constructed with ultra-lightweight THERMO-LITE texture upon the Square Loc traction pattern for extra grip and response.

?THERMO-LITE Square Loc - Traction Pattern - 15%. Lighter

7mm Teardrop Arch Bar

28mm Table Top Kick

3 Piece

3M<sup>™</sup> Adhesive

Responsible Packaging - Recyclable + Biodegradable

L - 310mm (12 1/4")

W - 300mm (11 3/4")