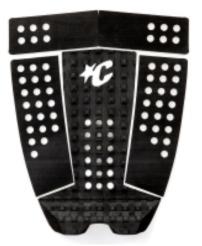

## CREATURES GRIP ICON XTEND BLACK

Rad 5 Piece Pad in a combination pattern construction with lightweight Cord material and Square-Loc II traction. Optional Boomerang shaped extension pieces matching back to both Front Deck II and Front Deck III pads. Lose the wax in between your traction pads and use the ICON XTEND. Made with premium materials and an appealing, modern outline in 5-piece construction.

FEATURES DIMENSIONS

Square-Loc II / Cord traction pattern 7mm tear-drop arch 35mm Ramp Kick 5-Piece Pad 3M adhesive

(Bottom) L – 325mm 12.8" W – 300mm 11.8" (Top) L – 76.5mm 3" W – 317mm 12.4" (Combined)