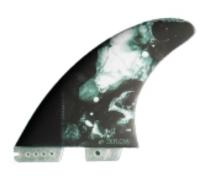

## DEFLOW HIGHLINE L'OCEAN LARGE THRUSTER FCSII

Code: S1053.01-EVO

€ 90,00

**⊅EFLOW** 

## DEFLOW HIGHLINE L'OCEAN LARGE THRUSTER FCSII

Highline fin brings you the most of performance surfing.

we have worked with our family riders on a fin that could generate lot of speed initially but that had enough drive to control that speed.

this was our goal, and now we can say we have achieved it with this fin. we are happy to bring you a fin that will improve your speed and control.

Construction: Honeycomb

Feel: Speed

Flex: 3/5

FRONT FIN CENTER FIN

BASE (mm)

117

114

HEIGHT (mm)

119

113

## **Surfcorner Store**

Viale Umago 27 47921 Rimini, Italy +39 0541 083880

Url: https://www.surfcornerstore.com/deflow\_highline\_I\_ocean\_large\_thruster\_fcsii

FOIL FLAT 50-50

RAKE 36.3 38.6

AREA 15.63 14.68