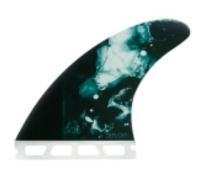

## DEFLOW HIGHLINE L'OCEAN LARGE THRUSTER FUTURES

Code: S1053.01-EVO

€ 90,00

**DEFLOW** 

## DEFLOW HIGHLINE L'OCEAN LARGE THRUSTER FUTURES

Highline fin brings you the most of performance surfing.

we have worked with our family riders on a fin that could generate lot of speed initially but that had enough drive to control that speed.

this was our goal, and now we can say we have achieved it with this fin. we are happy to bring you a fin that will improve your speed and control.

Construction: Honeycomb

Feel: Speed

Flex: 3/5

FRONT FIN CENTER FIN

BASE (mm)

117

114

HEIGHT (mm)

119

113

## **Surfcorner Store**

Viale Umago 27 47921 Rimini, Italy +39 0541 083880

Url: https://www.surfcornerstore.com/deflow\_highline\_I\_ocean\_large\_thruster\_futures

FOIL FLAT 50-50

RAKE 36.3 38.6

AREA 15.63 14.68