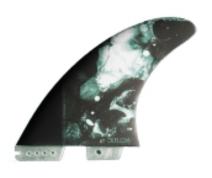

## DEFLOW HIGHLINE L'OCEAN MEDIUM THRUSTER FCSII

Code: S1052.01-EVO

€ 90,00

**⊅EFLOW** 

## DEFLOW HIGHLINE L'OCEAN MEDIUM THRUSTER FCSII

Highline fin brings you the most of performance surfing.

we have worked with our family riders on a fin that could generate lot of speed initially but that had enough drive to control that speed.

this was our goal, and now we can say we have achieved it with this fin. we are happy to bring you a fin that will improve your speed and control.

Construction: Honeycomb

Feel: Speed

Flex: 3/5

FRONT FIN CENTER FIN

BASE (mm)

116

110

HEIGHT (mm)

115

112

## **Surfcorner Store**

Viale Umago 27 47921 Rimini, Italy +39 0541 083880

Url: https://www.surfcornerstore.com/deflow\_highline\_I\_ocean\_medium\_thruster\_fcsii

FOIL FLAT 50-50

RAKE 37 35

AREA 14.89 13.72