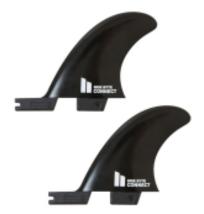

#### Overview

Two Quad Rear Side Byte fins designed to add speed, stability and control to any 2 + 1 set up. Elongated template with high degree of sweep provides exceptional hold off the bottom and when carving on the open face. Ideal for power surfers who like to push hard against their fins and draw out their turns.