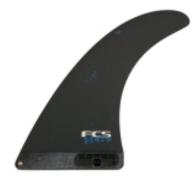

## FCS II DEUS CONNECT 7.0" PG LONGBOARD FIN

Code: FDEU-PG01-LB-70-R

€ 85,00

## FCS II DEUS CONNECT 7.0" PG LONGBOARD FIN

Designed to deliver a well-balanced feel across a wide range of boards and conditions. For that reason, it's considered super versatile, offering a combination of drive, speed and response for modern longboards and mid-lengths. The 9" version is perfect for longboarding and seamlessly connecting turns as you move up and down the board. The 7" version is a great option for mid-length and single fin models alike. The Connect template is also compatible with a range of side bytes.

Overview

Neutral, well balanced template.

Versatile, high performance Longboard (LB) fin for all conditions.

Offers a combination of drive, speed and response for modern longboarding.

Turn and Connect: Seamlessly connect turns and move up and down the board.