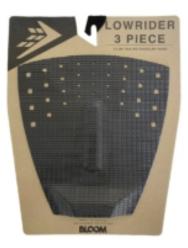

## FIREWIRE LOW RIDER TRACTION PAD 3 PIECE CHARCOAL BLACK

Code: PADF-T-3A-BKCH

€ 54,60

FIREWIRE

## FIREWIRE LOW RIDER TRACTION PAD 3 PIECE CHARCOAL BLACK ALGAE FOAM

Subtle and simple, the Lowrider was created to enable grip and control on the deck of any surfboard, for surfers who want to maintain sensitivity between their back foot and the deck of their surfboard.

A more natural feeling when compared to larger tread patterns, the Lowrider is a favorite when seeking enhanced control without sacrificing flow and finesse.

With a low incline tail kick trimmed at the heel and toe edge of either side of the pad, the Lowrider has just enough elevated surface area behind your back foot to enable turns as tight as you can drive them.

Cut from thin rectangle grooves, this pad's minimalistic approach is offset by an extra firm arch bar, creating one of our favorite Algae Traction pads yet.

2.5mm thick

Rectangle tread

Center Arch

3M adhesive backing