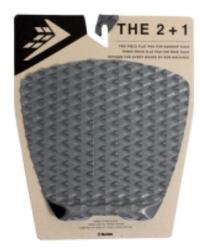

## FIREWIRE ROB MACHADO THE 2+1 PIECE CHARCOAL BLACK ALGAE FOAM

The 2 + 1

## One pad for every board.

The two plus one can either be a two-piece flat pad or a three-piece flat pad, depending on how wide of a flat pad you want. Inspired by the wide tails on Rob Machado's more grovely board models, this pad works well on shapes like Rob's Moonbeam or even wider tails like Dan Mann's Chumlee.

Designed with square tread, it enables board feel with extreme sensitivity; a favorite tread for surfers who haven't traditionally loved traction.

13.5" W x 12" H

3 Piece pad No Arch Square tread 3M adhesive backing