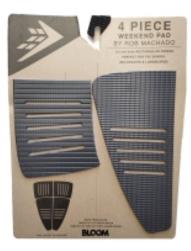

## FIREWIRE ROB MACHADO WEEKEND TRACTION PAD 4 PIECE MID LENGTH & LONGBOARDS

Code: PADF-T-WF-BKBK

## € 49,00 € 54,60 - 10%

FIREWIRE:

FIREWIRE ROB MACHADO WEEKEND TRACTION PAD 4 PIECE MID-LENGTHS & LONGBOARDS

Designed for the surfer seeking trim and glide above all else, but just enough grip to accommodate drawn out shoulder turns better than wax can, the Weekend pad was created with mid lengths in mind.

Designed in four pieces, the Weekend is longer than most traction pads, cut specifically to accommodate different turning positions beneath your back foot, whether climbing the wave face with back foot more forward on the tail, or cutting sharp angles in the pocket with back foot behind the fin cluster.

Riding mid length surfboards creates opportunity for shuffling stance, and the Weekend accommodates this perfectly.

2.5mm thick

Rectangle tread

3M adhesive backing