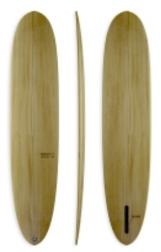

## FIREWIRE SURFBOARDS SPECIAL T LONGBOARD 9'3"

Code: TTJT-903-3-1PW

€ 1.099,00

7**--**WIA

FIREWIRE SURFBOARDS SPECIAL T LONGBOARD 9'3"

9'3" X 22" 3/4 X 3" - 73,5 LT

Dann Mann: "Despite his preference for high performance longboarding, Taylor is an accomplished noserider so he wanted his Firewire models to include a design more suited to traditional longboarding. I've personally always enjoyed the stylish nature of the 'old school' and in particular, riding an original Phil Edwards board that my dad has".

Dan continued, "After a ton of input from Taylor combined with my own experience, we developed The Special T. The rails have a soft 50/50 curve, along with a scoop nose concave and extra tail flip. We also relaxed the nose entry rocker to enhance tip riding, allowing riders maximum glide and trim with ease.