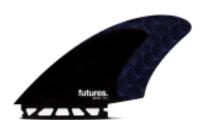

## FUTURES FINS RASTA KEEL TWIN BLACK PURPLE

Code: 1525-446-20

€ 135,00

## FUTURES FINS RASTA KEEL TWIN BLACK PURPLE

The Rasta Keel was designed by free-surfing icon Dave Rastovich, as he made his own refinements to the classic keel design. Incorporating a layer of natural fiber jute there is an undeniable organic aesthetic, while increasing the stability of the base and leading edge. Rasta is known for riding alternative boards and this is his go-to fin for down the line speed in any twin fin. The Rasta Keel was designed by Australian free-surfing icon Dave Rastovich, as he developed his own refinements to the classic keel design.

Template Category | Keel (speed control, drive, trim) Construction | Alpha (NetPlus) Size | Medium Twin

Futures Fin Key included

Side Fins

Area

24.59

Height 4.77

Base 6.87

Foil