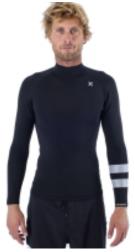

## HURLEY CORPETTO ADVANT 1/1MM BLACK MARBELED

Code: MSJ0013101-010

€ 99,95

Hurley)(

## HURLEY CORPETTO ADVANT 1/1MM BLACK MARBELED

The Hurley Advant 1/1 Wetsuit Jacket is designed to move naturally with your body, keeping you warm and comfortable in the water. It's reversible option (with a camo print on one side) provides a 2x1 in style. With anatomical seams for a natural range of movement. The Flatlock seams adjust gently to the skin. Top elastic fabric for a guaranteed warmth.

80% Neoprene / 20% Nylon.

Anatomical Seam Placement.

Crew Neck.

Clean Finished Cuffs.

Flatlock Construction.

Icon and Block Party Branding.

Filtri Size