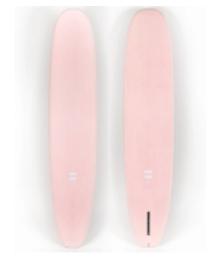

## INDIO ENDURANCE 9'6" LOG MACHINE LONGBOARD PINK

Code: TB-INECLM0906PNK

## € 629,00 € 699,00 - 10%

INDIO ENDURANCE LOG MACHINE 9'6'' LONGBOARD PINK The Classic Nose rider

This board was designed to perfrom as the classic single fin longboard which means cross-stepping from noses to tail. Combining the 50/50 rails all the way to the square tail with a deep single concave under the nose, it allows you to put your toes on the nose to make you feel like you are flying down the line. With a flat midsection for trimming and a V-kicktail for maneuverabliity, you can cruise from the outside all the way to the shore. US Box Single Fin included

Epoxy Construction.

Proven Shapes EPS fused cell core Extra High Quality fiberglass Lay Up Extra durable epoxy glass Lightweight Compatible with Futures Fins.

Size.

9'6" x 22" 1/2 x 3" - 72,40L