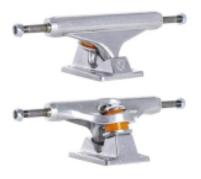

## INDIPENDENT TRUCK POLISHED MID 144 SILVER STANDARD

Code: 13764

€ 34,90

INDIPENDENT TRUCK POLISHED MID 144 SILVER STANDARD

Axle Width: 8.25 " Width of the hanger: 144mm Height: Mid Weight: about 367g

Trucks Independent 144 Stage 11 Mid New construction with more space for grinds and increased durability overall, improved cornering.