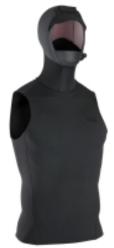

## **ION HOODED NEO VEST 3/2**

Code: 48200-4175

€ 109,99

In ION's point of view even the smallest items in the product range deserve the same dedication and precision as every complex item. Therefore the NEO ACCESSORIES are a small but essential part of the whole equipment and sometimes these small items decide whether you have a great day on the water or you go home in deep frustration.

Extend your session with our selection of NEO ACCESSORIES – protecting you and keeping you warm

Neoprene Visor Elastic Drawchord with cordlock - Visor Fixation

MATERIALS 80% Neoprene / 20% Nylon

SIZES

46/XS 48/S 50/M 52/L

54/XL.

Filtri Size