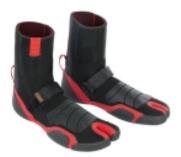

**ION MAGMA BOOTS 6/5** 

Code: 48200-4320

€ 32,45 € 64,95 - 50%

ION MAGMA BOOTS 6/5

LINE CONCEPT

The Magma enters its second generation just comes not as flashy. The perfect blend of that desirable ,barefoot' sensation and unrivalled warmth, an external split-toe and ultra-thin rubber layup is incorporated into its forward-thinking design. All of the magma styles have the following standard features:

Ankle Strap: Stay secure and supported.

Segmented Sole: Creative and strategic cuttings have been integrated into the sole to enhance the flexibility in critical areas of the foot.

Last Construction:

ES: External Split since the beginning key feature of the Magma

RT: for those who don't like that string between your Toes we offer a round toe no-split version

MATERIALS

Nylon

FEATURES & MATERIALSPULL\_LOOP SEALING\_PRINT EXTERNAL SHOEHORN GRIP\_PRINTPULL\_LOOP

SIZES