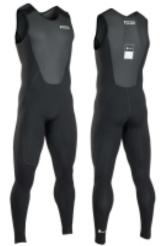

## **ION TRANSITION TEC LONG JOHN 2.5**

Code: 48202-4111

€ 169,99

## ION TRANSITION TEC LONG JOHN 2.5

The sleeveless ION neoprene collection is the perfect solution for those days during seasonal transitions. Thin and quick-drying neoprene minimizes the wind-chill yet still guarantees maximum flex. Furthermore, these suits are the first choice in heat and sweat regulation for active riders.