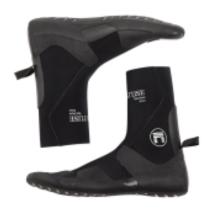

## MATUSE 3MM TABI BOOTIE SPLIT TOE BOOTIE

Code: M6000

**€** 56,25 € 75,00 - 25%

■ MATUSE

MATUSE 3MM TABI BOOTIE SPLIT TOE BOOTIE

SERIES: TABI BOOT

MODEL: 3 MM

MAKE: GEOFLEX

RANGE: 12 - 14C / 54 - 60F

AMENITIES: SLIP-ON DESIGN + PALM GRIP

An Ichiban Multi-Sport Product

Introducing the TABI, named for the boots of light-footed Japanese warriors, is crafted of Matuse's limestone-based Geoflex with our new proprietary Hydrasilk material - silky smooth to repel water.

The Tabi features strategic perforations and dual rubber in the footbed replicate that barefoot feel. Internal bridged split-toe offers the comforts of a round-toe but the locking bed of a split design for less drag and more foot stability.