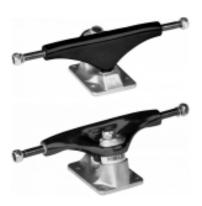

## MINI LOGO TRUCKS BLACK RAW 8.38"

Curved Hanger + Straight Axle = locks you into grinds Measured in total axle length MEDIUM White 94a bushings

Mini Logo™ high-performance trucks combine strength, stability, and smooth turning in a lightweight design with premium alloys, high-rebound bushings, and precision axles. Developed and tested at Skate One, the shape, materials, and finishes have been refined for MILITANT skaters right from the first turns and grinds -- No break-in time needed!

Precision 8mm axles with a slightly curved hanger to lock you into grinds Ultra high-rebound urethane bushings for smooth, precise control Lightweight hanger and baseplate Lifetime warranty against manufacturer defects