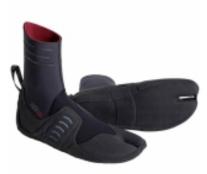

## O'NEILL HYPERFREAK FIRE 6/5/4 MM SPLIT TOE BOOT

Code: 5603

€ 59,96 € 79,95 - 25%

O'NEILL «C

## O'NEILL HYPERFREAK FIRE 6/5/4 MM SPLIT TOE BOOT

Key Features

FULL WRAP UNDER & AROUND FOXING FOR ARCH SUPPORT & LATERAL (SIDE TO SIDE) LOCK DOWN FULL INNER & OUTER TOE COVERAGE FOR DURABILITY & INCREASES GRIP DURING MANEUVERS