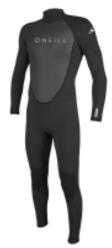

## O'NEILL REACTOR II 3/2 MM BACK ZIP FULL WETSUIT

Code: 5040

€ 119,95

O'NEILL @

## O'NEILL REACTOR II 3/2 MM BACK ZIP FULL WETSUIT

The newly upgraded REACTOR-2 is engineered for performance in a value driven package. A perfect combination of stretch and durability. Fresh colors and graphics with style that \$\partial 439\$;s built to last.

Back Zip - Easy Entry
Wind-Proof Smoothskin
Strategic Seam Placement
Adjustable Single Seal Collar
Hidden Key Pocket
Krypto Knee Padz
Flatlock Stitched Breathable Seams
UltraFlex Composite
Top Sleeve/Under Sleeve: FluidFlex
Chest/Back: Mesh Smoothskin Fluid Foam