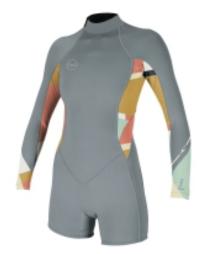

## O'NEILL WOMEN'S BAHIA 2/1MM BACK ZIP L/S SPRING WETSUIT

Code: 5291 HL4

**€ 99,95** € 119,95 - 17%

O'NEILL @

## O'NEILL WOMEN'S BAHIA 2/1MM BACK ZIP L/S SPRING WETSUIT

The O'Neill Bahia is designed for a new generation of athletes that want to bring beauty, personality, and confidence to the water. We offer a wide array of high performance layering pieces that can be used on their own or combined with accessories to protect you from the elements. The combination of chic styling and absolute function makes Bahia a unique wetsuit line for the style-savvy and performance-driven athlete.

Back Zip - Easy Entry Strategic Seam Placement Single Super Seal Neck External Key Pocket with Loop Hand-Cuff Stitch Sleeve Anchor Ultraflex Flatlock Stitched Breathable Seams

Filtri Size