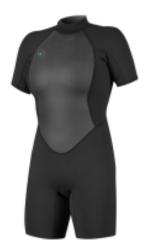

## O'NEILL WOMEN'S REACTOR II 2MM BACK ZIP S/S SPRING WETSUIT

Code: 5043 A00

€ 89,95

O'NEILL @

## O'NEILL WOMEN'S REACTOR II 2MM BACK ZIP S/S SPRING WETSUIT

The newly upgraded REACTOR-2 is engineered for performance in a value driven package. A perfect combination of stretch and durability. Fresh colors and graphics with style that \$\partial 439\$;s built to last.