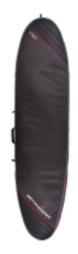

# OCEAN & EARTH 10'6" AIRCON LONGBOARD COVER

Code: SCLB31 106

€ 199,95

# OCEAN & EARTH 10'6" AIRCON LONGBOARD COVER

Fits: 1 Board

Weight: 2.4 to 3.0kgs., Width: 25.5 to 27.5",