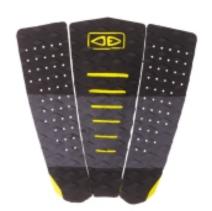

#### Grommet size shortboard template.

The best quality and valued high performance traction on the market.

Length: 290mm Width: 280mm Pieces: 3 Arch: 7mm Kick: 25mm Groove: Diamond

### POWER KICK 25mm

High density EVA foam wedge inserted into the tail kick resulting in added control and drive.

#### KICK FLEX

If a board has a rolled deck, the Kick Flex insert on the tail kick helps the grip mould to the same shape as the board. (used on solid kicks only)

#### CC55 EVA

O&E's unique CC55 is a closed cell EVA formula which has been developed to be UV stabilised, water resistant, super grippy, extremely thin and light weight. The addition of purposely positioned perforation and slots also reduces weight and adds extra grip for toes to grip onto resulting in MORE DRIVE, GRIP, PRECISION

#### **BASE FLEX**

Base Flex groove at the base of the tail kick helps the grip mould to the board for superior adhesion.