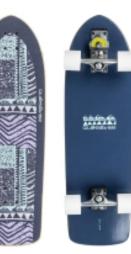

## QUIKSILVER 32.8" SURFSKATE PSYCHED PWRD BY SMOOTHSTAR

Code: EGL23SQP33-MUL

€ 249,95

QUIKSILVER 32" SURFSKATE PSYCHED PWRD BY SMOOTHSTAR

Quiksilver x Smoothstar have joined forces to create an incredible skateboard collection

The Quiksilver decks reflect the brand's signature aesthetics, drawing inspiration from the vibrant surf culture and the dynamic spirit of the skateboarding community. Smoothstar, renowned for its groundbreaking surf-skate truck technology, brings unparalleled maneuverability, stability, and fluidity to the collection.

Whether you're carving up the streets, perfecting your tricks, or simply cruising with style, this collaboration guarantees an extraordinary ride like no other.

DIMENSIONS: 32,8 X 9,9 SMOOTHSTAR TRUCK WHEEL BASE: 20" (M) WOOD: 5 PLYS AMAERICAN BIRCH + 2 CANADIAN MAPLE CONCAVE: HIGH ROCKER: TAIL ROCKER