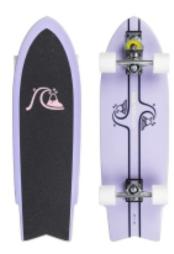

## QUIKSILVER 32" SURFSKATE SWALLOW PWRD BY SMOOTHSTAR

Code: EGL23SQW32-PKB0

€ 249,95

QUIKSILVER 🕰

## QUIKSILVER 32" SURFSKATE SWALLOW PWRD BY SMOOTHSTAR

Quiksilver x Smoothstar have joined forces to create an incredible skateboard collection

The Quiksilver decks reflect the brand's signature aesthetics, drawing inspiration from the vibrant surf culture and the dynamic spirit of the skateboarding community. Smoothstar, renowned for its groundbreaking surf-skate truck technology, brings unparalleled maneuverability, stability, and fluidity to the collection.

Whether you're carving up the streets, perfecting your tricks, or simply cruising with style, this collaboration guarantees an extraordinary ride like no other.

DIMENSION 32'' x 9.8''

Truck: SmoothStar Thruster I

WHEELS: Quiksilver 65mm

BEARINGS: Quiksilver ABEC 7