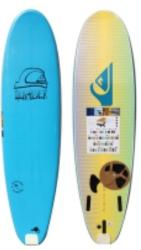

## QUIKSILVER SOFTBOARD SOFT BREAK 7'0" BLUE

Code: EGL221SBK7-BMJ0

€ 299,95 € 379,00 - 21%

QUIKSILVER SOFTBOARD SOFT BREAK 7'0" BLUE

7'0 x 22 x 3 1/4 60,5L

The Soft Break is a generously sized funboard for riding waves of any size. Its very reassuring character makes it the ideal board to gently learn the starts and positioning. It is fitted with FCSI compatible boxes to be able to change the fins according to the surf conditions.

The Quiksilver Soft Break is the board of choice for beginners and anyone looking to perfect their surfing technique. Beginner / intermediate surfers will enjoy the Quiksilver Soft Break and can learn their first maneuver with confidence. Fins included and removable, FCS compatible fin attachment.

FEATURES: Thruster Shape: Mini Malibu 2 to 3 stringers EPS core Square Tail