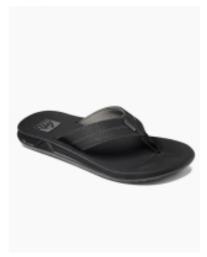

## REEF INFRADITO ELEMENT TQT BLACK

Code: RF0A39UKBLA

**€** 35,95 € 39,95 - 10%

## REEF INFRADITO ELEMENT TQT BLACK

Hit waves. Back to beach. Open bottle. Drink up. You have so much to accomplish. The REEF Element TQT is the flip flop for enterprising beach burns. With a synthetic upper, molded footed with arch support, a featherlight high traction outsole and a ready for anything built-in bottle opener.

Features a bottle opener built into the footbed to open your 'soda' after a surf session or hanging at the pool. We crafted this product without PVC, which means it's better on and for the environment.