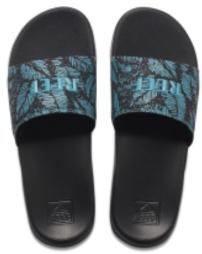

## REEF ONE SLIDE BLACK AQUIFER PALM

Code: CJ4013

€ 45,00

## REEF ONE SLIDE BLACK AQUIFER PALM

## Product Description:

The REEF One Slide has arrived, to make everything easier. Slide in post-surf/beach/golf/ gym, and keep them at the door to run everywhere else. With a waterproof EVA footbed thats super cushiony, non-marking outsole, and strap thats lined and padded (goodbye, break-in), this is the slide you need all year. Itll knock your socks off, but keep them on if you want

## Product Features:

Injection Molded EVA Footbed Non Marking EVA Outsole ECO.One Enhanced Bi odegradability All day Support from anatomic contouring Soft Padded strap for fit and comfort

Filtri Size