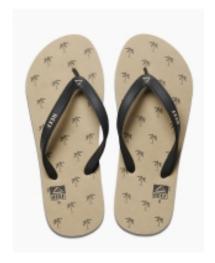

## REEF SWITCHFOOT PRINT TAUPE PALMS

Code: RA2YFTTAA

**€ 12,00** € 24,00 - 50%

## REEF SWITCHFOOT PRINT TAUPE PALMS DESCRIPTION

Going left or pulling in on a right. It doesn't matter in the ready-for-adventure Switchfoot, a Reef mens sandal of durable and soft Reef Cushion rubber. Earth-friendly PVC-free strap, abrasion resistant ergonomic matte interior strap. Individual sizing for guaranteed fit. Tested pull strength for longer wear.BENEFITS[PVC Free PVC FREE