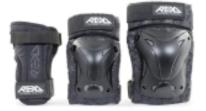

## **REKD RECREATIONAL TRIPLE PAD SET**

Code: RKD760

€ 32,50

## REKD RECREATIONAL TRIPLE PAD SET

The Recreational Triple Pad Set is ideal for a wide range of action sports including skateboarding and roller skating.

Construction and Materials

High impact, hard wearing PP knee and elbow caps

Features

Durable knee, elbow and wrist guard triple pad set

Dual splint wrist guards with 360° protection

High quality printed logo pattern

Suitable Sports

Skate, Skateboard, Longboard, MTB, Mountain Bike, Bike, BMX, Stunt Scooter, Recreational Scooter, Roller Skate, Roller Derby, Aggressive Skating, Inline Skating and many more!