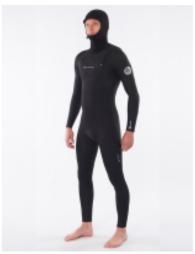

## RIP CURL DAWN PATROL 6/4 CHEST ZIP HOOD WETSUIT

Code: 141MFS

**€ 244,99** € 349,99 - 30%

## RIP CURL DAWN PATROL 6/4 CHEST ZIP HOOD WETSUIT

The Dawn Patrol offers performance and warmth features along with durability at great value. This wetsuit has many of the high end features you will find in our ultimate suits including E5 Flash Lining, E5 neoprene and E4 Thermo lining. This suit is built with 6mm of neoprene through the chest and legs, and 4mm through the arms, for the optimal flex to warmth ratio, as well as in-built hood to keep you extra warm and protect against cold headaches and surfer's ear. Plus, seals are safeguarded by E5 taping which reinforces the water seal and the longevity of the suit. The chest zip entry system allows for great flex in the suit, with less zip area than the back zip alternative, as well as easy changing.

Composition: 80%Neoprene 20%Polyamide Our model is 1,83 tall and wears size M.

Dawn Patrol Mens Wetsuit Steamer

The Dawn Patrol offers performance and warmth features along with durability and great value. This wetsuit has many of the high end features you will find in our Ultimate suits. We use E5 Neoprene and E5 flash lining, plus the entire suit is glued and blindstitched with seam taping.