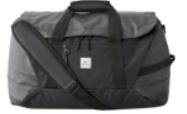

## RIP CURL DUFFLE MIDNIGHT TRAVLE 35L PACKABLE

The Packable Duffle 35L Midnight Travel Bag is a compact and lightweight solution for your travel needs. It features a front pocket for quick and easy access to small items and an adjustable and removable shoulder strap for comfortable carrying. When not in use, this duffle bag can be conveniently packed into its own internal pocket, saving you space in your luggage. Whether you need an extra bag for shopping or a backup for your adventures, the Packable Duffle 35L is a reliable and versatile choice.

## Composition : 100%Polyester

Front pocket, Adjustable and removable shoulder strap, Packable into internal pocket Measurements : H:520mm W:300mm D:260 mm Literage : 35L