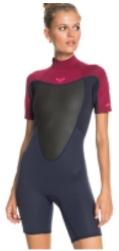

## WOMENS PROLOGUE 2/2MM BACK ZIP SPRINGSUIT WETSUIT

ROXY<sup>™</sup> Womens Prologue 2/2mm Back Zip Springsuit Wetsuit - Short sleeve back zip springsuit for women made with durable neoprene coupled with Hyperstretch 3.0, and resistant flatlock seams. Complete with a back-zip entry system with YKK® #10 plastic zip.

Durable neoprene coupled with Hyperstretch 3.0 Flatlock stitched seams; soft, flexible and durable Back zip entry with YKK® #10 plastic zip Hydrowrap completely adjustable neck closure system for a watertight seal Drainage holes
Suitable for water temperatures of 21°C 23°C / 70°F 73°F