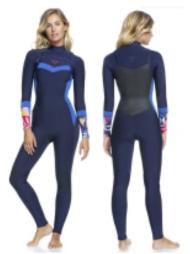

## ROXY 4/3 SYNCRO SEIRES FRONT ZIP WETSUIT NAVY NIGHTS

Code: ERJW103086-XBBB

**€ 153,99** € 219,99 - 30%

R 0 X Y

## ROXY 4/3 SYNCRO SEIRES FRONT ZIP WETSUIT NAVY NIGHTS

F'n LITE neoprene made with air cell-rich limestone for lightweight warmth Thermal Smoothie on chest and back panels retains heat and blocks wind

WarmFlight® Far-Infrared thermal lining on chest and back transforming body heat into infrared energy to generate warmth GBS (glued and blindstitched) seams for maximum flexibility and minimal water entry

Back zip entry system with YKK® #10 metal zip

Hydrowrap x2 completely adjustable neck closure system for a watertight seal

Hydroshield water barrier prevents water from entering via the front zip, keeping you warmer