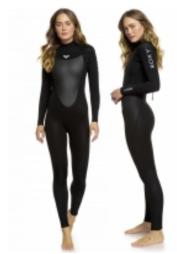

## ROXY 3/2 PROLOGUE BACK ZIP WETSUIT FOR WOMEN BLACK

Code: ERJW103074-KVJ0

€ 139,99

ROXY

## **ROXY 3/2 PROLOGUE BACK ZIP WETSUIT**

ROXY™ Womens 3/2mm Prologue Back Zip Steamer Wetsuit - Crafted with a Freemax neoprene on body & legs with Hyperstretch 3.0 on arms & lower leg, including triple glued & blind stitched (GBS) seams, and rounded out with a back zip entry system with YKK® #10 plastic zip. This back zip wetsuit for women joins the line-up in the ROXY wetsuit collection.

Freemax neoprene on body & legs with Hyperstretch 3.0 on arms & lower leg

GBS (glued and blindstitched) seams for maximum flexibility and minimal water entry

Back zip entry system with YKK® #10 plastic zip

Hydrowrap completely adjustable neck closure system for a watertight seal

Supratex knee pads, durable, lightweight & flexible

Suitable for suggested water temperatures of 11°C - 14°C / 51°F - 58°F

This is a guide only: Weather, sensitivity to the cold & conditions at your local break will affect temperatures & choice of equipment Weight: 1.08 kg