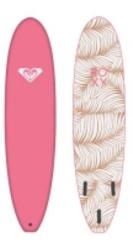

## ROXY SOFTBOARD BREAK 7'0" TROPICAL PINK

Code: EGL22RXBK7-MLW0

€ 329,95

## ROXY SOFTBOARD BREAK 7'0" TROPICAL PINK

7'0 x 22 x 3 1/4 60,5L

The Soft Break is a generously sized funboard for riding waves of any size. Its very reassuring character makes it the ideal board to gently learn the starts and positioning. It is fitted with FCSI compatible boxes to be able to change the fins according to the surf conditions.

The Quiksilver Soft Break is the board of choice for beginners and anyone looking to perfect their surfing technique. Beginner / intermediate surfers will enjoy the Quiksilver Soft Break and can learn their first maneuver with confidence. Fins included and removable, FCS compatible fin attachment.

FEATURES: Thruster Shape: Mini Malibu 2 to 3 stringers EPS core Square Tail