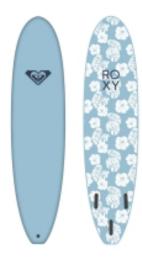

## ROXY SOFTBOARD BREAK 8'0" BLUE OCEAN

Code: EGL22RXBK8-BMJ0

€ 349,95

R 0 X Y

## ROXY SOFTBOARD BREAK 8'0" BLUE OCEAN

8'0 x 23 x 3 3/8 76L

The Soft Break is a generously sized funboard for riding waves of any size. Its very reassuring character makes it the ideal board to gently learn the starts and positioning. It is fitted with FCSI compatible boxes to be able to change the fins according to the surf conditions.

The Quiksilver Soft Break is the board of choice for beginners and anyone looking to perfect their surfing technique. Beginner / intermediate surfers will enjoy the Quiksilver Soft Break and can learn their first maneuver with confidence. Fins included and removable, FCS compatible fin attachment.

## FEATURES:

Thruster Shape: Mini Malibu 2 to 3 stringers EPS core Square Tail