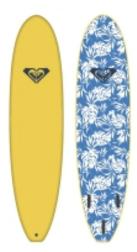

## ROXY SOFTBOARD BREAK 8'0" YELLOW

Code: EGL22RXBK8-YKK0

**€ 349,95 € 399,95 - 13%** 

R 0 X Y

## ROXY SOFTBOARD BREAK 8'0" YELLOW

8'0 x 23 x 3 3/8 76L

The Soft Break is a generously sized funboard for riding waves of any size. Its very reassuring character makes it the ideal board to gently learn the starts and positioning. It is fitted with FCSI compatible boxes to be able to change the fins according to the surf conditions.

The Quiksilver Soft Break is the board of choice for beginners and anyone looking to perfect their surfing technique. Beginner / intermediate surfers will enjoy the Quiksilver Soft Break and can learn their first maneuver with confidence. Fins included and removable, FCS compatible fin attachment.

## FEATURES: Thruster Shape: Mini Malibu 2 to 3 stringers EPS core Square Tail