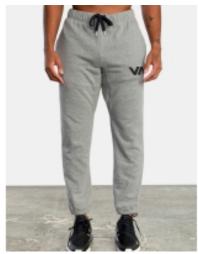

## RVCA SWIFT SWEATPANT HEATHER GREY

Code: S4PTMC RVP0

**€ 44,00** € 55,00 - 20%

RVCA

## **RVCA SWIFT SWEATPANT HEATHER GREY**

TAILORED TO YOUR ACTIVE LIFESTYLE AND YOUR DAILY LIFE, THE SWIFT SWEATPANT TRANSITIONS BETWEEN THE TWO WITH A TAPERED, SKINNY LEG FOR A JOGGER FIT. MADE FROM SOFT FLEECE, THE VA SPORT COLLECTION SWEATPANTS FEATURE ELASTIC AT THE WAIST AND ANKLE AND REFLECTIVE LOGOS.PRODUCT DETAILSMENS SWEATPANTS

MATERIAL 60% cotton 40% polyester

VA SPORT COLLECTION
FIT: RELAXED THROUGH THE HIP AND THIGH WITH A TAPERED SKINNY FIT THROUGH THE LEG
ENCASED ELASTIC WAISTBAND AND ANKLE
DRAWCORD
ON SEAM POCKETS
BACK WELT POCKET
INSEAM PANEL
REFLECTIVE RVCA AND VA LOGOS
FLEECE