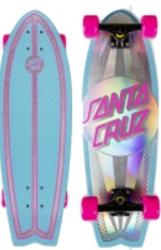

## SANTA CRUZ PRISMATIC DOT 8.8" x 27.7" CRUZER SHARK

Code: 15588

€ 178,00

## SANTA CRUZ PRISMATIC DOT 8.8" x 27.7" CRUZER SHARK

The Santa Cruz Prismatic Dot 8.8" Cruiser offers a comfortable ride on any terrain and is always the best for travel. Thanks to the kicktail, no obstacle is too high. With technique, you fleetingly climb every curb that gets in your way. It doesn't matter if you cruise and carve around the city, regardless of traffic jams, or do a few laps in the skate park. the soft concave keeps you firmly on the board, and even very sharp turns are no problem The truck and wheels fit the board perfectly. Thanks to the wide tread and slightly softer hardness of the wheels, you can overcome any obstacle.

Width:22.4 cm Length (cm):70.4 cm Truck Mount:Top mount Truck Width:5.5 inch Wheel Size:65 mm Hardness Wheels:78A Made from 7-ply hard rock maple 140 mm Bullet trucks High-quality griptape Canted Risers