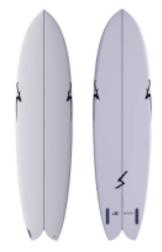

## SEQUOIA x ALOHA TWIN PEAKS

Fin System: FCSII - FUTURES

6'4" x 19 3/4 x 2 1/2 - 34.78 Lt 6'10" x 20 1/2 x 2 5/8 - 41.00 Lt 7'4" x 21 1/4 x 2 3/4 - 47.93 Lt 7'10" x 21 3/4 x 2 7/8 - 54.86 Lt

I am completely in love with the modern "twin fin" and I want to explore the a mid length area, chasing high speed glide and retro lines and flow. Fully respecting the tradition of the Vee bottom and pinched rails, I added an easy to ride outline to balance the performance.

A modern take on a classic design for surfers of all levels and abilities, the Twin Peaks will perform from knee high runners to head high point breaks."

Marcello Zani