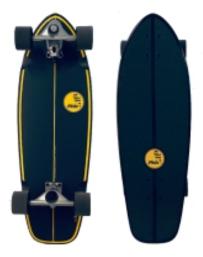

## SLIDE 31" SURFSKATE CMC PERFORMANCE COLD GOLD

Code: SL0051

€ 219,00

## SLIDE 31" SURFSKATE CMC PERFORMANCE COLD GOLD

Developed in Australia, this shape has been designed for extra stability and maneuverability, giving you a very similar feeling to surfing, and suitable for horizontal cruising or pool carving.

31?x 10.25?x 17?WB- 7 PLY MAPLE DECK SLIDE TRUCKS 70mm, 78A WHEELS (ARCTIC BLUE)

• CRUISING • BOWL